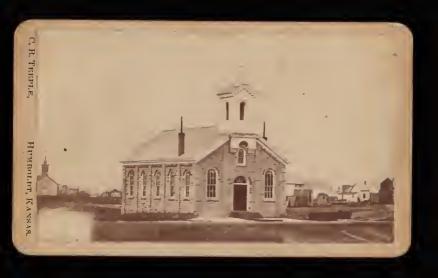

## REV. R. H. CUNNINGHAM, MINISTER.

This Church, situated on Vine street, is open for divine worship every Sabbath. Strangers visiting the city, and citizens, are cordially invited to attend.

Morning Service, 10<sup>1</sup>/<sub>2</sub> o'clock.
Evening Service, 7 o'clock.
Sabbath School, 12 o'clock.
Prayer-Meeting, Thursday Eve.
Female Prayer-Meeting, Wednesday Afternoon.

#### COMMUNION.

| 2d | Sabbath | in | January.        |
|----|---------|----|-----------------|
| 2d | 66      |    | April.<br>July. |
| 2d | 66      |    | July.           |
| 2d | 44      |    | October.        |

ELDERS: **Wm. Davidson**. **Justus Hough**.